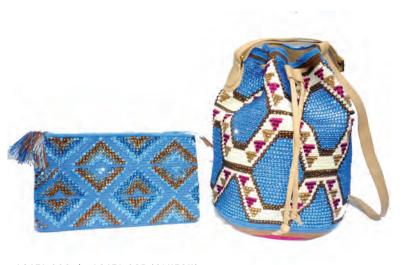

#### BOHEMIA 003 | BOHEMIA 004 (CLUTCH)

Clutch (S-L) Unique design Additional colors available